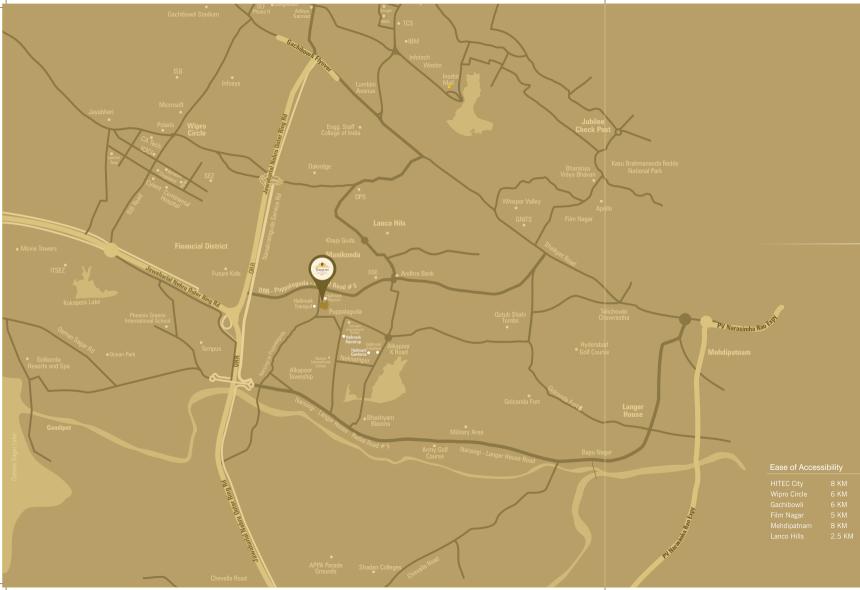

#### SUPERIOR CONNECTIVITY

Empyrean offers you many advantages considering where it is located, especially for those with work or business in this side of the city. It is in nearness to Outer Ring Road, accessible to prominent Information Technology parks, shopping malls, entertainment zones, healthcare facilities, educational institutions giving you the advantage of getting there fast and easily.

# BRILLIANT CONNECTIVITY

Empyrean lies in a vast 4.5-acre land and is an integration of commercial and residential space, designed to complement the life, lifestyle and expectations of new-age workforce, as it's located prime off the 150 ft Radial Road that connects Puppalaguda to Outer Ring Road (ORR).

#### NATURE'S LAP

Hallmark Tranquil is a residential community set on 87,120 sft of open space, off Radial Road No.5 that connects Puppalaguda to Outer Ring Road. It is planned to have 4 blocks with 6 floors and 158 flats in all. It's perfect for those desiring to live close to significant locations of Cyberabad.