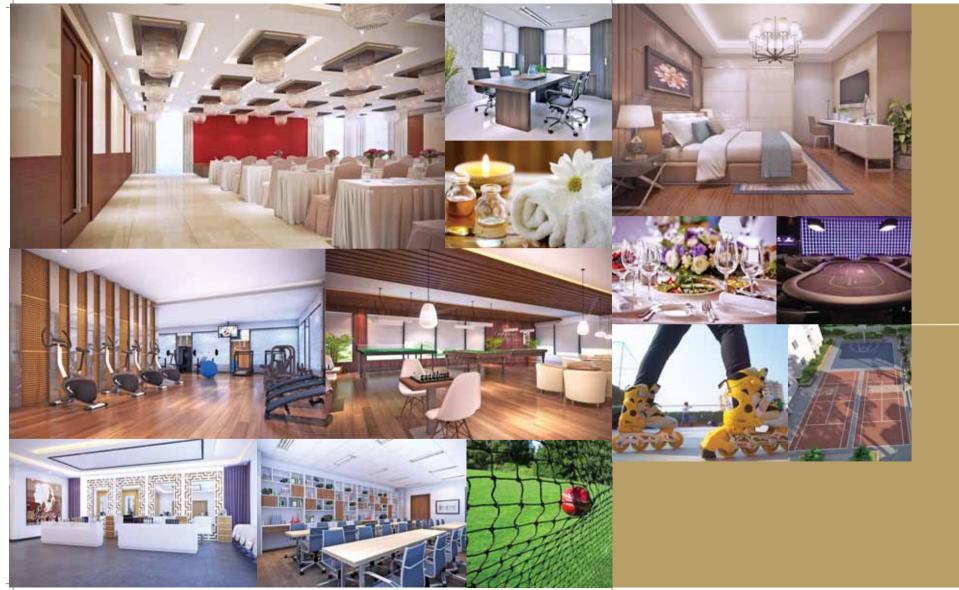

## LUXURIOUS LEISURE

When you make your home Empyrean, you will never want to step out for leisure time or social life. Simply because it has a vast multi-level clubhouse that stacks up to 4 floors and runs across 23,000 sft, with several options of recreation, rejuvenation, socializing and of course, as a way to flaunt it amongst your friends. Consider it a reward of choosing to live in such a complete community.

#### ELEGANT CONVENIENCES

With changing times, even the needs of residential communities are changing. So at Empyrean, we've allocated a sizable amount of space towards a vast lobby that converts into a meeting zone, whether it is with neighbours or office colleagues for a quick work chat or as the space to host guests you would want to restrict up to here. The community also has lavish rooms to serve as guest rooms. Moving on, you can host events like birthdays and wedding anniversary parties in the banquet hall or the party lawns.

#### **BEAUTY INFINITE**

Start your day with a picturesque view of the city immersed in the infinity pool, the terrace of the clubhouse comes with. Rest assured, it provides for ample privacy of the womenresidents of the community. Moving on, it overlooks the upcoming cityscape, the historical locations this locale is enveloped by, and much more. With the place giving you the scope to host barbeque parties and special evenings, it will soon turn into the most-loved place in your residential.

# HOST LIFE

With the array of facilities and amenities the clubhouse offers at Empyrean, life here will feel like it is being spent at a resort. With features like a gymnasium, indulgences like pool and snooker, mini-theatre, indoor and outdoor sports, there's every aspect to make it your destination for all things fun and casual. You'll just have to set up your date and it's all ready.