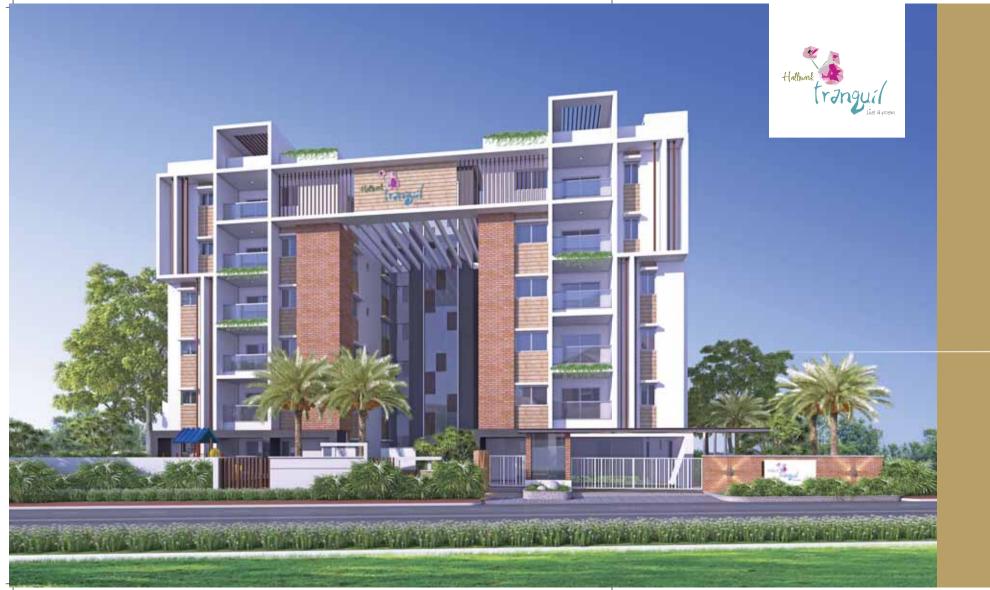

#### NATURE'S LAP

Hallmark Tranquil is a residential community set on 87,120 sft of open space, off Radial Road No.5 that connects Puppalaguda to Outer Ring Road. It is planned to have 4 blocks with 6 floors and 158 flats in all. It's perfect for those desiring to live close to significant locations of Cyberabad.