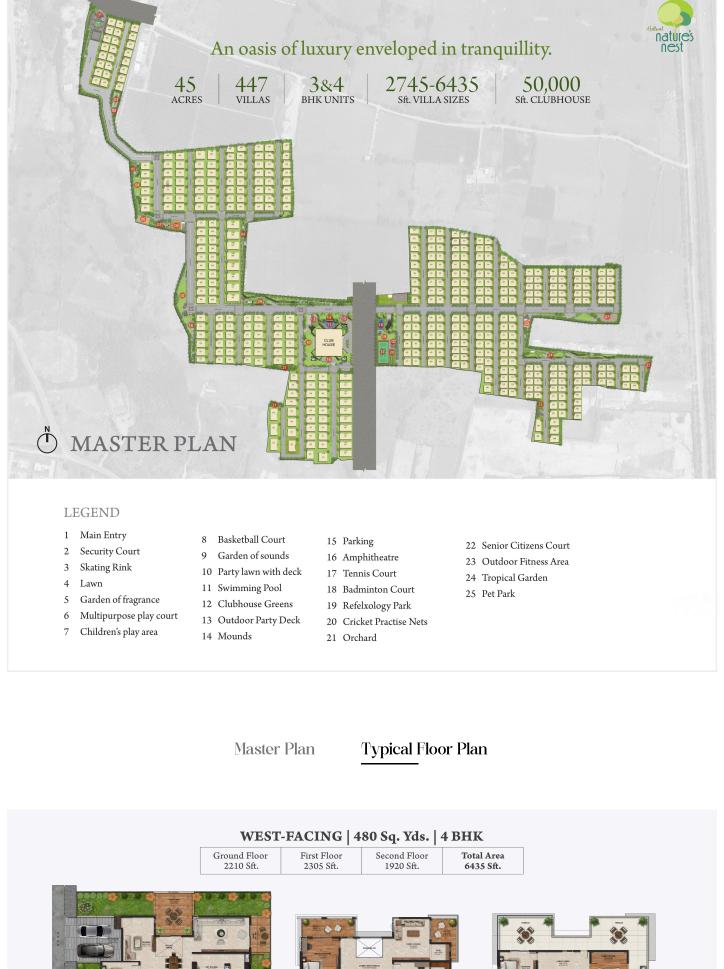

## Telangana 502300 +91-9905099999, +91-8297887887 Hallmark Builders introduces Hallmark Nature's Nest in Pati, near Kollur, Hyderabad, surrounded by lush greenery info@hallmarkbuilders.in and lakes, with easy access to the Financial District.