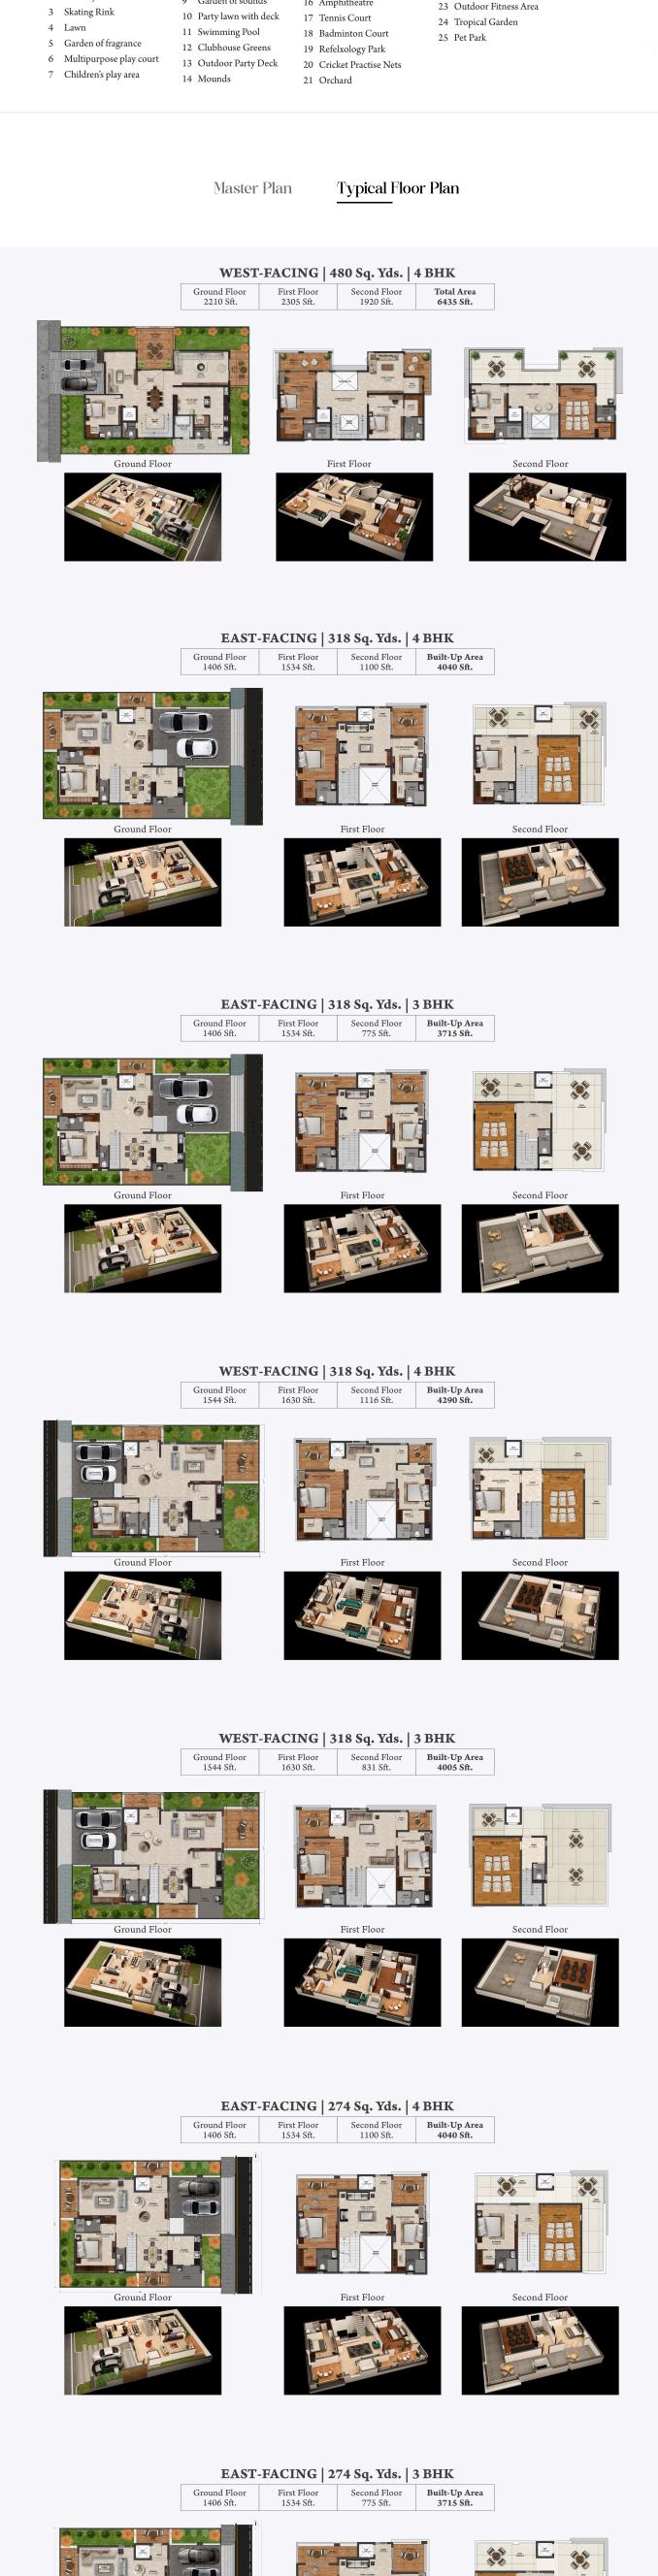

First Floor

Second Floor

Ground Floor

| Ground Floor                                                                                                                                          | First Floor                                    | Second Floor                                                                                                                                                                                                                                                                                                                                                                                                                                                                                                                                                                                                                                                                                                                                                                                                                                                                                                                                                                                                                                                                                                                                                                                                                                                                                                                                                                                                                                                                                                                                                                                                                                                                                                                                                                                                                                                                                                                                                                                                                                                                                                                  |  |  |
|-------------------------------------------------------------------------------------------------------------------------------------------------------|------------------------------------------------|-------------------------------------------------------------------------------------------------------------------------------------------------------------------------------------------------------------------------------------------------------------------------------------------------------------------------------------------------------------------------------------------------------------------------------------------------------------------------------------------------------------------------------------------------------------------------------------------------------------------------------------------------------------------------------------------------------------------------------------------------------------------------------------------------------------------------------------------------------------------------------------------------------------------------------------------------------------------------------------------------------------------------------------------------------------------------------------------------------------------------------------------------------------------------------------------------------------------------------------------------------------------------------------------------------------------------------------------------------------------------------------------------------------------------------------------------------------------------------------------------------------------------------------------------------------------------------------------------------------------------------------------------------------------------------------------------------------------------------------------------------------------------------------------------------------------------------------------------------------------------------------------------------------------------------------------------------------------------------------------------------------------------------------------------------------------------------------------------------------------------------|--|--|
| WEST-FACING   230+44 (274) Sq. Yds.   3 BHK  Ground Floor   First Floor   Second Floor   Built-Up Area   1275 Sft.   1350 Sft.   610 Sft.   3235 Sft. |                                                |                                                                                                                                                                                                                                                                                                                                                                                                                                                                                                                                                                                                                                                                                                                                                                                                                                                                                                                                                                                                                                                                                                                                                                                                                                                                                                                                                                                                                                                                                                                                                                                                                                                                                                                                                                                                                                                                                                                                                                                                                                                                                                                               |  |  |
| Ground Floor                                                                                                                                          | First Floor                                    | Second Floor                                                                                                                                                                                                                                                                                                                                                                                                                                                                                                                                                                                                                                                                                                                                                                                                                                                                                                                                                                                                                                                                                                                                                                                                                                                                                                                                                                                                                                                                                                                                                                                                                                                                                                                                                                                                                                                                                                                                                                                                                                                                                                                  |  |  |
|                                                                                                                                                       |                                                |                                                                                                                                                                                                                                                                                                                                                                                                                                                                                                                                                                                                                                                                                                                                                                                                                                                                                                                                                                                                                                                                                                                                                                                                                                                                                                                                                                                                                                                                                                                                                                                                                                                                                                                                                                                                                                                                                                                                                                                                                                                                                                                               |  |  |
| EAST-FACING   230 Sq. Yds.   3 BHK                                                                                                                    |                                                |                                                                                                                                                                                                                                                                                                                                                                                                                                                                                                                                                                                                                                                                                                                                                                                                                                                                                                                                                                                                                                                                                                                                                                                                                                                                                                                                                                                                                                                                                                                                                                                                                                                                                                                                                                                                                                                                                                                                                                                                                                                                                                                               |  |  |
| Ground Floor<br>1180 Sft.                                                                                                                             | First Floor Second Floor 1295 Sft. Sft. Sft. 3 | lt-Up Area<br>130 Sft.                                                                                                                                                                                                                                                                                                                                                                                                                                                                                                                                                                                                                                                                                                                                                                                                                                                                                                                                                                                                                                                                                                                                                                                                                                                                                                                                                                                                                                                                                                                                                                                                                                                                                                                                                                                                                                                                                                                                                                                                                                                                                                        |  |  |
|                                                                                                                                                       |                                                | WY TO THE REAL PROPERTY OF THE PARTY OF THE |  |  |
| Ground Floor                                                                                                                                          | First Floor                                    | Second Floor                                                                                                                                                                                                                                                                                                                                                                                                                                                                                                                                                                                                                                                                                                                                                                                                                                                                                                                                                                                                                                                                                                                                                                                                                                                                                                                                                                                                                                                                                                                                                                                                                                                                                                                                                                                                                                                                                                                                                                                                                                                                                                                  |  |  |
| WEST-FACING   230 Sq. Yds.   3 BHK                                                                                                                    |                                                |                                                                                                                                                                                                                                                                                                                                                                                                                                                                                                                                                                                                                                                                                                                                                                                                                                                                                                                                                                                                                                                                                                                                                                                                                                                                                                                                                                                                                                                                                                                                                                                                                                                                                                                                                                                                                                                                                                                                                                                                                                                                                                                               |  |  |
|                                                                                                                                                       |                                                |                                                                                                                                                                                                                                                                                                                                                                                                                                                                                                                                                                                                                                                                                                                                                                                                                                                                                                                                                                                                                                                                                                                                                                                                                                                                                                                                                                                                                                                                                                                                                                                                                                                                                                                                                                                                                                                                                                                                                                                                                                                                                                                               |  |  |

| Ground Floor                                                                                                                                                             | First Floor                                                                      | Second Floor                                                                                                                                                                                                                                                                                                                                                                                                                                                                                                                                                                                                                                                                                                                                                                                                                                                                                                                                                                                                                                                                                                                                                                                                                                                                                                                                                                                                                                                                                                                                                                                                                                                                                                                                                                                                                                                                                                                                                                                                                                                                                                                  |  |
|--------------------------------------------------------------------------------------------------------------------------------------------------------------------------|----------------------------------------------------------------------------------|-------------------------------------------------------------------------------------------------------------------------------------------------------------------------------------------------------------------------------------------------------------------------------------------------------------------------------------------------------------------------------------------------------------------------------------------------------------------------------------------------------------------------------------------------------------------------------------------------------------------------------------------------------------------------------------------------------------------------------------------------------------------------------------------------------------------------------------------------------------------------------------------------------------------------------------------------------------------------------------------------------------------------------------------------------------------------------------------------------------------------------------------------------------------------------------------------------------------------------------------------------------------------------------------------------------------------------------------------------------------------------------------------------------------------------------------------------------------------------------------------------------------------------------------------------------------------------------------------------------------------------------------------------------------------------------------------------------------------------------------------------------------------------------------------------------------------------------------------------------------------------------------------------------------------------------------------------------------------------------------------------------------------------------------------------------------------------------------------------------------------------|--|
|                                                                                                                                                                          |                                                                                  |                                                                                                                                                                                                                                                                                                                                                                                                                                                                                                                                                                                                                                                                                                                                                                                                                                                                                                                                                                                                                                                                                                                                                                                                                                                                                                                                                                                                                                                                                                                                                                                                                                                                                                                                                                                                                                                                                                                                                                                                                                                                                                                               |  |
| WEST-FACING   230+44 (274) Sq. Yds.   3 BHK           Ground Floor 1275 Sft.         First Floor 1350 Sft.         Second Floor 610 Sft.         Built-Up Area 3235 Sft. |                                                                                  |                                                                                                                                                                                                                                                                                                                                                                                                                                                                                                                                                                                                                                                                                                                                                                                                                                                                                                                                                                                                                                                                                                                                                                                                                                                                                                                                                                                                                                                                                                                                                                                                                                                                                                                                                                                                                                                                                                                                                                                                                                                                                                                               |  |
| Ground Floor                                                                                                                                                             | First Floor                                                                      | Second Floor                                                                                                                                                                                                                                                                                                                                                                                                                                                                                                                                                                                                                                                                                                                                                                                                                                                                                                                                                                                                                                                                                                                                                                                                                                                                                                                                                                                                                                                                                                                                                                                                                                                                                                                                                                                                                                                                                                                                                                                                                                                                                                                  |  |
|                                                                                                                                                                          |                                                                                  |                                                                                                                                                                                                                                                                                                                                                                                                                                                                                                                                                                                                                                                                                                                                                                                                                                                                                                                                                                                                                                                                                                                                                                                                                                                                                                                                                                                                                                                                                                                                                                                                                                                                                                                                                                                                                                                                                                                                                                                                                                                                                                                               |  |
| EAST-FACING   230 Sq. Yds.   3 BHK  Ground Floor First Floor Second Floor 1180 Sft.   1295 Sft.   Second Floor 655 Sft.   3130 Sft.                                      |                                                                                  |                                                                                                                                                                                                                                                                                                                                                                                                                                                                                                                                                                                                                                                                                                                                                                                                                                                                                                                                                                                                                                                                                                                                                                                                                                                                                                                                                                                                                                                                                                                                                                                                                                                                                                                                                                                                                                                                                                                                                                                                                                                                                                                               |  |
| Ground Floor                                                                                                                                                             | First Floor                                                                      | Second Floor                                                                                                                                                                                                                                                                                                                                                                                                                                                                                                                                                                                                                                                                                                                                                                                                                                                                                                                                                                                                                                                                                                                                                                                                                                                                                                                                                                                                                                                                                                                                                                                                                                                                                                                                                                                                                                                                                                                                                                                                                                                                                                                  |  |
|                                                                                                                                                                          |                                                                                  |                                                                                                                                                                                                                                                                                                                                                                                                                                                                                                                                                                                                                                                                                                                                                                                                                                                                                                                                                                                                                                                                                                                                                                                                                                                                                                                                                                                                                                                                                                                                                                                                                                                                                                                                                                                                                                                                                                                                                                                                                                                                                                                               |  |
| WEST-FACING   230 Sq. Yds.   3 BHK  Ground Floor   First Floor   Second Floor   Built-Up Area   3215 Sft.    1277 Sft.   1343 Sft.   595 Sft.   3215 Sft.                |                                                                                  |                                                                                                                                                                                                                                                                                                                                                                                                                                                                                                                                                                                                                                                                                                                                                                                                                                                                                                                                                                                                                                                                                                                                                                                                                                                                                                                                                                                                                                                                                                                                                                                                                                                                                                                                                                                                                                                                                                                                                                                                                                                                                                                               |  |
| Ground Floor                                                                                                                                                             | First Floor                                                                      | Second Floor                                                                                                                                                                                                                                                                                                                                                                                                                                                                                                                                                                                                                                                                                                                                                                                                                                                                                                                                                                                                                                                                                                                                                                                                                                                                                                                                                                                                                                                                                                                                                                                                                                                                                                                                                                                                                                                                                                                                                                                                                                                                                                                  |  |
|                                                                                                                                                                          |                                                                                  |                                                                                                                                                                                                                                                                                                                                                                                                                                                                                                                                                                                                                                                                                                                                                                                                                                                                                                                                                                                                                                                                                                                                                                                                                                                                                                                                                                                                                                                                                                                                                                                                                                                                                                                                                                                                                                                                                                                                                                                                                                                                                                                               |  |
| Ground Floor<br>1070 Sft.                                                                                                                                                | FACING   184 Sq. Yds.   3 BH  First Floor   Second Floor   Buil   1150 Sft.   22 | K<br>t-Up Area<br>745 Sft.                                                                                                                                                                                                                                                                                                                                                                                                                                                                                                                                                                                                                                                                                                                                                                                                                                                                                                                                                                                                                                                                                                                                                                                                                                                                                                                                                                                                                                                                                                                                                                                                                                                                                                                                                                                                                                                                                                                                                                                                                                                                                                    |  |
| Ground Floor                                                                                                                                                             | 184 EAST PROTEINGUIT                                                             | 184 EAST SCOND FLOOR SCHOOL SCHOOL SCHOOL                                                                                                                                                                                                                                                                                                                                                                                                                                                                                                                                                                                                                                                                                                                                                                                                                                                                                                                                                                                                                                                                                                                                                                                                                                                                                                                                                                                                                                                                                                                                                                                                                                                                                                                                                                                                                                                                                                                                                                                                                                                                                     |  |
|                                                                                                                                                                          |                                                                                  |                                                                                                                                                                                                                                                                                                                                                                                                                                                                                                                                                                                                                                                                                                                                                                                                                                                                                                                                                                                                                                                                                                                                                                                                                                                                                                                                                                                                                                                                                                                                                                                                                                                                                                                                                                                                                                                                                                                                                                                                                                                                                                                               |  |
| WEST-FACING   184 Sq. Yds.   3 BHK  Ground Floor First Floor Second Floor 1130 Sft. Second Floor 625 Sft. Built-Up Area 2885 Sft.                                        |                                                                                  |                                                                                                                                                                                                                                                                                                                                                                                                                                                                                                                                                                                                                                                                                                                                                                                                                                                                                                                                                                                                                                                                                                                                                                                                                                                                                                                                                                                                                                                                                                                                                                                                                                                                                                                                                                                                                                                                                                                                                                                                                                                                                                                               |  |
| Ground Floor                                                                                                                                                             | 184WEST FROM TRANSPORT                                                           | 184WEST SUCCESSION SECOND FILES OF THE SECOND |  |
|                                                                                                                                                                          |                                                                                  |                                                                                                                                                                                                                                                                                                                                                                                                                                                                                                                                                                                                                                                                                                                                                                                                                                                                                                                                                                                                                                                                                                                                                                                                                                                                                                                                                                                                                                                                                                                                                                                                                                                                                                                                                                                                                                                                                                                                                                                                                                                                                                                               |  |
|                                                                                                                                                                          |                                                                                  |                                                                                                                                                                                                                                                                                                                                                                                                                                                                                                                                                                                                                                                                                                                                                                                                                                                                                                                                                                                                                                                                                                                                                                                                                                                                                                                                                                                                                                                                                                                                                                                                                                                                                                                                                                                                                                                                                                                                                                                                                                                                                                                               |  |
|                                                                                                                                                                          |                                                                                  |                                                                                                                                                                                                                                                                                                                                                                                                                                                                                                                                                                                                                                                                                                                                                                                                                                                                                                                                                                                                                                                                                                                                                                                                                                                                                                                                                                                                                                                                                                                                                                                                                                                                                                                                                                                                                                                                                                                                                                                                                                                                                                                               |  |