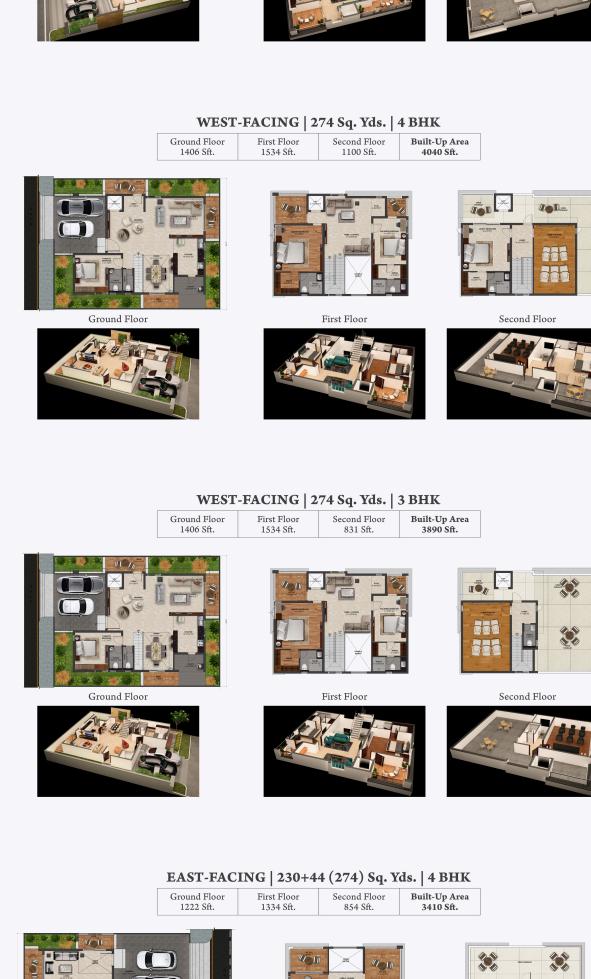

First Floor

Second Floor

Ground Floor

| Ground Floor                                                                                                                                          | First Floor                                    | Second Floor                                                                                                                                                                                                                                                                                                                                                                                                                                                                                                                                                                                                                                                                                                                                                                                                                                                                                                                                                                                                                                                                                                                                                                                                                                                                                                                                                                                                                                                                                                                                                                                                                                                                                                                                                                                                                                                                                                                                                                                                                                                                                                                  |  |  |
|-------------------------------------------------------------------------------------------------------------------------------------------------------|------------------------------------------------|-------------------------------------------------------------------------------------------------------------------------------------------------------------------------------------------------------------------------------------------------------------------------------------------------------------------------------------------------------------------------------------------------------------------------------------------------------------------------------------------------------------------------------------------------------------------------------------------------------------------------------------------------------------------------------------------------------------------------------------------------------------------------------------------------------------------------------------------------------------------------------------------------------------------------------------------------------------------------------------------------------------------------------------------------------------------------------------------------------------------------------------------------------------------------------------------------------------------------------------------------------------------------------------------------------------------------------------------------------------------------------------------------------------------------------------------------------------------------------------------------------------------------------------------------------------------------------------------------------------------------------------------------------------------------------------------------------------------------------------------------------------------------------------------------------------------------------------------------------------------------------------------------------------------------------------------------------------------------------------------------------------------------------------------------------------------------------------------------------------------------------|--|--|
| WEST-FACING   230+44 (274) Sq. Yds.   3 BHK  Ground Floor   First Floor   Second Floor   Built-Up Area   1275 Sft.   1350 Sft.   610 Sft.   3235 Sft. |                                                |                                                                                                                                                                                                                                                                                                                                                                                                                                                                                                                                                                                                                                                                                                                                                                                                                                                                                                                                                                                                                                                                                                                                                                                                                                                                                                                                                                                                                                                                                                                                                                                                                                                                                                                                                                                                                                                                                                                                                                                                                                                                                                                               |  |  |
| Ground Floor                                                                                                                                          | First Floor                                    | Second Floor                                                                                                                                                                                                                                                                                                                                                                                                                                                                                                                                                                                                                                                                                                                                                                                                                                                                                                                                                                                                                                                                                                                                                                                                                                                                                                                                                                                                                                                                                                                                                                                                                                                                                                                                                                                                                                                                                                                                                                                                                                                                                                                  |  |  |
|                                                                                                                                                       |                                                |                                                                                                                                                                                                                                                                                                                                                                                                                                                                                                                                                                                                                                                                                                                                                                                                                                                                                                                                                                                                                                                                                                                                                                                                                                                                                                                                                                                                                                                                                                                                                                                                                                                                                                                                                                                                                                                                                                                                                                                                                                                                                                                               |  |  |
| EAST-FACING   230 Sq. Yds.   3 BHK                                                                                                                    |                                                |                                                                                                                                                                                                                                                                                                                                                                                                                                                                                                                                                                                                                                                                                                                                                                                                                                                                                                                                                                                                                                                                                                                                                                                                                                                                                                                                                                                                                                                                                                                                                                                                                                                                                                                                                                                                                                                                                                                                                                                                                                                                                                                               |  |  |
| Ground Floor<br>1180 Sft.                                                                                                                             | First Floor Second Floor 1295 Sft. Sft. Sft. 3 | lt-Up Area<br>130 Sft.                                                                                                                                                                                                                                                                                                                                                                                                                                                                                                                                                                                                                                                                                                                                                                                                                                                                                                                                                                                                                                                                                                                                                                                                                                                                                                                                                                                                                                                                                                                                                                                                                                                                                                                                                                                                                                                                                                                                                                                                                                                                                                        |  |  |
|                                                                                                                                                       |                                                | WY TO THE REAL PROPERTY OF THE PARTY OF THE |  |  |
| Ground Floor                                                                                                                                          | First Floor                                    | Second Floor                                                                                                                                                                                                                                                                                                                                                                                                                                                                                                                                                                                                                                                                                                                                                                                                                                                                                                                                                                                                                                                                                                                                                                                                                                                                                                                                                                                                                                                                                                                                                                                                                                                                                                                                                                                                                                                                                                                                                                                                                                                                                                                  |  |  |
| WEST-FACING   230 Sq. Yds.   3 BHK                                                                                                                    |                                                |                                                                                                                                                                                                                                                                                                                                                                                                                                                                                                                                                                                                                                                                                                                                                                                                                                                                                                                                                                                                                                                                                                                                                                                                                                                                                                                                                                                                                                                                                                                                                                                                                                                                                                                                                                                                                                                                                                                                                                                                                                                                                                                               |  |  |
|                                                                                                                                                       |                                                |                                                                                                                                                                                                                                                                                                                                                                                                                                                                                                                                                                                                                                                                                                                                                                                                                                                                                                                                                                                                                                                                                                                                                                                                                                                                                                                                                                                                                                                                                                                                                                                                                                                                                                                                                                                                                                                                                                                                                                                                                                                                                                                               |  |  |

| Ground Floor                                                                                                                                                             | First Floor                                                                      | Second Floor                                                                                                                                                                                                                                                                                                                                                                                                                                                                                                                                                                                                                                                                                                                                                                                                                                                                                                                                                                                                                                                                                                                                                                                                                                                                                                                                                                                                                                                                                                                                                                                                                                                                                                                                                                                                                                                                                                                                                                                                                                                                                                                  |  |
|--------------------------------------------------------------------------------------------------------------------------------------------------------------------------|----------------------------------------------------------------------------------|-------------------------------------------------------------------------------------------------------------------------------------------------------------------------------------------------------------------------------------------------------------------------------------------------------------------------------------------------------------------------------------------------------------------------------------------------------------------------------------------------------------------------------------------------------------------------------------------------------------------------------------------------------------------------------------------------------------------------------------------------------------------------------------------------------------------------------------------------------------------------------------------------------------------------------------------------------------------------------------------------------------------------------------------------------------------------------------------------------------------------------------------------------------------------------------------------------------------------------------------------------------------------------------------------------------------------------------------------------------------------------------------------------------------------------------------------------------------------------------------------------------------------------------------------------------------------------------------------------------------------------------------------------------------------------------------------------------------------------------------------------------------------------------------------------------------------------------------------------------------------------------------------------------------------------------------------------------------------------------------------------------------------------------------------------------------------------------------------------------------------------|--|
|                                                                                                                                                                          |                                                                                  |                                                                                                                                                                                                                                                                                                                                                                                                                                                                                                                                                                                                                                                                                                                                                                                                                                                                                                                                                                                                                                                                                                                                                                                                                                                                                                                                                                                                                                                                                                                                                                                                                                                                                                                                                                                                                                                                                                                                                                                                                                                                                                                               |  |
| WEST-FACING   230+44 (274) Sq. Yds.   3 BHK           Ground Floor 1275 Sft.         First Floor 1350 Sft.         Second Floor 610 Sft.         Built-Up Area 3235 Sft. |                                                                                  |                                                                                                                                                                                                                                                                                                                                                                                                                                                                                                                                                                                                                                                                                                                                                                                                                                                                                                                                                                                                                                                                                                                                                                                                                                                                                                                                                                                                                                                                                                                                                                                                                                                                                                                                                                                                                                                                                                                                                                                                                                                                                                                               |  |
| Ground Floor                                                                                                                                                             | First Floor                                                                      | Second Floor                                                                                                                                                                                                                                                                                                                                                                                                                                                                                                                                                                                                                                                                                                                                                                                                                                                                                                                                                                                                                                                                                                                                                                                                                                                                                                                                                                                                                                                                                                                                                                                                                                                                                                                                                                                                                                                                                                                                                                                                                                                                                                                  |  |
|                                                                                                                                                                          |                                                                                  |                                                                                                                                                                                                                                                                                                                                                                                                                                                                                                                                                                                                                                                                                                                                                                                                                                                                                                                                                                                                                                                                                                                                                                                                                                                                                                                                                                                                                                                                                                                                                                                                                                                                                                                                                                                                                                                                                                                                                                                                                                                                                                                               |  |
| EAST-FACING   230 Sq. Yds.   3 BHK  Ground Floor First Floor Second Floor 1180 Sft.   1295 Sft.   Second Floor 655 Sft.   3130 Sft.                                      |                                                                                  |                                                                                                                                                                                                                                                                                                                                                                                                                                                                                                                                                                                                                                                                                                                                                                                                                                                                                                                                                                                                                                                                                                                                                                                                                                                                                                                                                                                                                                                                                                                                                                                                                                                                                                                                                                                                                                                                                                                                                                                                                                                                                                                               |  |
| Ground Floor                                                                                                                                                             | First Floor                                                                      | Second Floor                                                                                                                                                                                                                                                                                                                                                                                                                                                                                                                                                                                                                                                                                                                                                                                                                                                                                                                                                                                                                                                                                                                                                                                                                                                                                                                                                                                                                                                                                                                                                                                                                                                                                                                                                                                                                                                                                                                                                                                                                                                                                                                  |  |
|                                                                                                                                                                          |                                                                                  |                                                                                                                                                                                                                                                                                                                                                                                                                                                                                                                                                                                                                                                                                                                                                                                                                                                                                                                                                                                                                                                                                                                                                                                                                                                                                                                                                                                                                                                                                                                                                                                                                                                                                                                                                                                                                                                                                                                                                                                                                                                                                                                               |  |
| WEST-FACING   230 Sq. Yds.   3 BHK  Ground Floor   First Floor   Second Floor   Built-Up Area   3215 Sft.    1277 Sft.   1343 Sft.   595 Sft.   3215 Sft.                |                                                                                  |                                                                                                                                                                                                                                                                                                                                                                                                                                                                                                                                                                                                                                                                                                                                                                                                                                                                                                                                                                                                                                                                                                                                                                                                                                                                                                                                                                                                                                                                                                                                                                                                                                                                                                                                                                                                                                                                                                                                                                                                                                                                                                                               |  |
| Ground Floor                                                                                                                                                             | First Floor                                                                      | Second Floor                                                                                                                                                                                                                                                                                                                                                                                                                                                                                                                                                                                                                                                                                                                                                                                                                                                                                                                                                                                                                                                                                                                                                                                                                                                                                                                                                                                                                                                                                                                                                                                                                                                                                                                                                                                                                                                                                                                                                                                                                                                                                                                  |  |
|                                                                                                                                                                          |                                                                                  |                                                                                                                                                                                                                                                                                                                                                                                                                                                                                                                                                                                                                                                                                                                                                                                                                                                                                                                                                                                                                                                                                                                                                                                                                                                                                                                                                                                                                                                                                                                                                                                                                                                                                                                                                                                                                                                                                                                                                                                                                                                                                                                               |  |
| Ground Floor<br>1070 Sft.                                                                                                                                                | FACING   184 Sq. Yds.   3 BH  First Floor   Second Floor   Buil   1150 Sft.   22 | K<br>t-Up Area<br>745 Sft.                                                                                                                                                                                                                                                                                                                                                                                                                                                                                                                                                                                                                                                                                                                                                                                                                                                                                                                                                                                                                                                                                                                                                                                                                                                                                                                                                                                                                                                                                                                                                                                                                                                                                                                                                                                                                                                                                                                                                                                                                                                                                                    |  |
| Ground Floor                                                                                                                                                             | 184 EAST PROTEINGUIT                                                             | 184 EAST SCOND FLOOR SCHOOL SCHOOL SCHOOL                                                                                                                                                                                                                                                                                                                                                                                                                                                                                                                                                                                                                                                                                                                                                                                                                                                                                                                                                                                                                                                                                                                                                                                                                                                                                                                                                                                                                                                                                                                                                                                                                                                                                                                                                                                                                                                                                                                                                                                                                                                                                     |  |
|                                                                                                                                                                          |                                                                                  |                                                                                                                                                                                                                                                                                                                                                                                                                                                                                                                                                                                                                                                                                                                                                                                                                                                                                                                                                                                                                                                                                                                                                                                                                                                                                                                                                                                                                                                                                                                                                                                                                                                                                                                                                                                                                                                                                                                                                                                                                                                                                                                               |  |
| WEST-FACING   184 Sq. Yds.   3 BHK  Ground Floor First Floor Second Floor 1130 Sft. Second Floor 625 Sft. Built-Up Area 2885 Sft.                                        |                                                                                  |                                                                                                                                                                                                                                                                                                                                                                                                                                                                                                                                                                                                                                                                                                                                                                                                                                                                                                                                                                                                                                                                                                                                                                                                                                                                                                                                                                                                                                                                                                                                                                                                                                                                                                                                                                                                                                                                                                                                                                                                                                                                                                                               |  |
| Ground Floor                                                                                                                                                             | 184WEST FROM TRANSPORT                                                           | 184WEST SUCCESSION SECOND FILES OF THE SECOND |  |
|                                                                                                                                                                          |                                                                                  |                                                                                                                                                                                                                                                                                                                                                                                                                                                                                                                                                                                                                                                                                                                                                                                                                                                                                                                                                                                                                                                                                                                                                                                                                                                                                                                                                                                                                                                                                                                                                                                                                                                                                                                                                                                                                                                                                                                                                                                                                                                                                                                               |  |
|                                                                                                                                                                          |                                                                                  |                                                                                                                                                                                                                                                                                                                                                                                                                                                                                                                                                                                                                                                                                                                                                                                                                                                                                                                                                                                                                                                                                                                                                                                                                                                                                                                                                                                                                                                                                                                                                                                                                                                                                                                                                                                                                                                                                                                                                                                                                                                                                                                               |  |
|                                                                                                                                                                          |                                                                                  |                                                                                                                                                                                                                                                                                                                                                                                                                                                                                                                                                                                                                                                                                                                                                                                                                                                                                                                                                                                                                                                                                                                                                                                                                                                                                                                                                                                                                                                                                                                                                                                                                                                                                                                                                                                                                                                                                                                                                                                                                                                                                                                               |  |