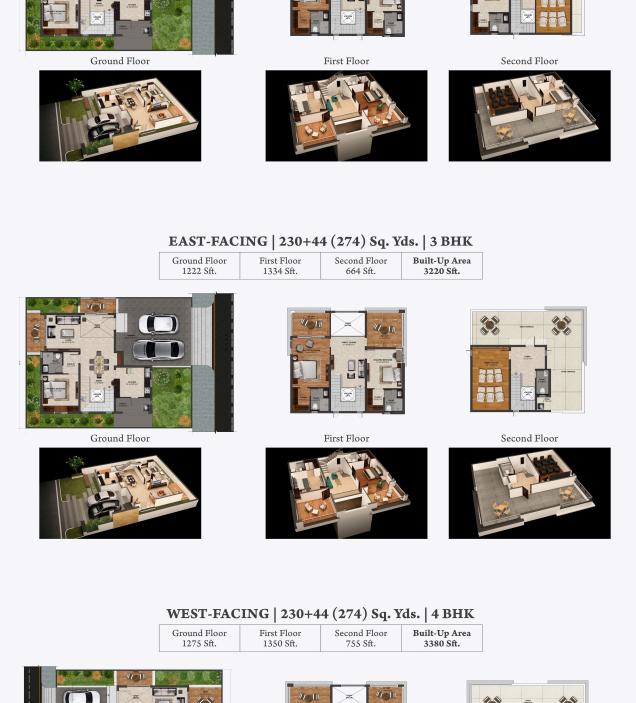

First Floor

Second Floor

Ground Floor

| Ground Floor                                                                                                                                          | First Floor                                    | Second Floor                                                                                                                                                                                                                                                                                                                                                                                                                                                                                                                                                                                                                                                                                                                                                                                                                                                                                                                                                                                                                                                                                                                                                                                                                                                                                                                                                                                                                                                                                                                                                                                                                                                                                                                                                                                                                                                                                                                                                                                                                                                                                                                  |  |  |
|-------------------------------------------------------------------------------------------------------------------------------------------------------|------------------------------------------------|-------------------------------------------------------------------------------------------------------------------------------------------------------------------------------------------------------------------------------------------------------------------------------------------------------------------------------------------------------------------------------------------------------------------------------------------------------------------------------------------------------------------------------------------------------------------------------------------------------------------------------------------------------------------------------------------------------------------------------------------------------------------------------------------------------------------------------------------------------------------------------------------------------------------------------------------------------------------------------------------------------------------------------------------------------------------------------------------------------------------------------------------------------------------------------------------------------------------------------------------------------------------------------------------------------------------------------------------------------------------------------------------------------------------------------------------------------------------------------------------------------------------------------------------------------------------------------------------------------------------------------------------------------------------------------------------------------------------------------------------------------------------------------------------------------------------------------------------------------------------------------------------------------------------------------------------------------------------------------------------------------------------------------------------------------------------------------------------------------------------------------|--|--|
| WEST-FACING   230+44 (274) Sq. Yds.   3 BHK  Ground Floor   First Floor   Second Floor   Built-Up Area   1275 Sft.   1350 Sft.   610 Sft.   3235 Sft. |                                                |                                                                                                                                                                                                                                                                                                                                                                                                                                                                                                                                                                                                                                                                                                                                                                                                                                                                                                                                                                                                                                                                                                                                                                                                                                                                                                                                                                                                                                                                                                                                                                                                                                                                                                                                                                                                                                                                                                                                                                                                                                                                                                                               |  |  |
| Ground Floor                                                                                                                                          | First Floor                                    | Second Floor                                                                                                                                                                                                                                                                                                                                                                                                                                                                                                                                                                                                                                                                                                                                                                                                                                                                                                                                                                                                                                                                                                                                                                                                                                                                                                                                                                                                                                                                                                                                                                                                                                                                                                                                                                                                                                                                                                                                                                                                                                                                                                                  |  |  |
|                                                                                                                                                       |                                                |                                                                                                                                                                                                                                                                                                                                                                                                                                                                                                                                                                                                                                                                                                                                                                                                                                                                                                                                                                                                                                                                                                                                                                                                                                                                                                                                                                                                                                                                                                                                                                                                                                                                                                                                                                                                                                                                                                                                                                                                                                                                                                                               |  |  |
| EAST-FACING   230 Sq. Yds.   3 BHK                                                                                                                    |                                                |                                                                                                                                                                                                                                                                                                                                                                                                                                                                                                                                                                                                                                                                                                                                                                                                                                                                                                                                                                                                                                                                                                                                                                                                                                                                                                                                                                                                                                                                                                                                                                                                                                                                                                                                                                                                                                                                                                                                                                                                                                                                                                                               |  |  |
| Ground Floor<br>1180 Sft.                                                                                                                             | First Floor Second Floor 1295 Sft. Sft. Sft. 3 | lt-Up Area<br>130 Sft.                                                                                                                                                                                                                                                                                                                                                                                                                                                                                                                                                                                                                                                                                                                                                                                                                                                                                                                                                                                                                                                                                                                                                                                                                                                                                                                                                                                                                                                                                                                                                                                                                                                                                                                                                                                                                                                                                                                                                                                                                                                                                                        |  |  |
|                                                                                                                                                       |                                                | WY TO THE REAL PROPERTY OF THE PARTY OF THE |  |  |
| Ground Floor                                                                                                                                          | First Floor                                    | Second Floor                                                                                                                                                                                                                                                                                                                                                                                                                                                                                                                                                                                                                                                                                                                                                                                                                                                                                                                                                                                                                                                                                                                                                                                                                                                                                                                                                                                                                                                                                                                                                                                                                                                                                                                                                                                                                                                                                                                                                                                                                                                                                                                  |  |  |
| WEST-FACING   230 Sq. Yds.   3 BHK                                                                                                                    |                                                |                                                                                                                                                                                                                                                                                                                                                                                                                                                                                                                                                                                                                                                                                                                                                                                                                                                                                                                                                                                                                                                                                                                                                                                                                                                                                                                                                                                                                                                                                                                                                                                                                                                                                                                                                                                                                                                                                                                                                                                                                                                                                                                               |  |  |
|                                                                                                                                                       |                                                |                                                                                                                                                                                                                                                                                                                                                                                                                                                                                                                                                                                                                                                                                                                                                                                                                                                                                                                                                                                                                                                                                                                                                                                                                                                                                                                                                                                                                                                                                                                                                                                                                                                                                                                                                                                                                                                                                                                                                                                                                                                                                                                               |  |  |

| Ground Floor                                                                                                                                                             | First Floor                                                                      | Second Floor                                                                                                                                                                                                                                                                                                                                                                                                                                                                                                                                                                                                                                                                                                                                                                                                                                                                                                                                                                                                                                                                                                                                                                                                                                                                                                                                                                                                                                                                                                                                                                                                                                                                                                                                                                                                                                                                                                                                                                                                                                                                                                                  |  |
|--------------------------------------------------------------------------------------------------------------------------------------------------------------------------|----------------------------------------------------------------------------------|-------------------------------------------------------------------------------------------------------------------------------------------------------------------------------------------------------------------------------------------------------------------------------------------------------------------------------------------------------------------------------------------------------------------------------------------------------------------------------------------------------------------------------------------------------------------------------------------------------------------------------------------------------------------------------------------------------------------------------------------------------------------------------------------------------------------------------------------------------------------------------------------------------------------------------------------------------------------------------------------------------------------------------------------------------------------------------------------------------------------------------------------------------------------------------------------------------------------------------------------------------------------------------------------------------------------------------------------------------------------------------------------------------------------------------------------------------------------------------------------------------------------------------------------------------------------------------------------------------------------------------------------------------------------------------------------------------------------------------------------------------------------------------------------------------------------------------------------------------------------------------------------------------------------------------------------------------------------------------------------------------------------------------------------------------------------------------------------------------------------------------|--|
|                                                                                                                                                                          |                                                                                  |                                                                                                                                                                                                                                                                                                                                                                                                                                                                                                                                                                                                                                                                                                                                                                                                                                                                                                                                                                                                                                                                                                                                                                                                                                                                                                                                                                                                                                                                                                                                                                                                                                                                                                                                                                                                                                                                                                                                                                                                                                                                                                                               |  |
| WEST-FACING   230+44 (274) Sq. Yds.   3 BHK           Ground Floor 1275 Sft.         First Floor 1350 Sft.         Second Floor 610 Sft.         Built-Up Area 3235 Sft. |                                                                                  |                                                                                                                                                                                                                                                                                                                                                                                                                                                                                                                                                                                                                                                                                                                                                                                                                                                                                                                                                                                                                                                                                                                                                                                                                                                                                                                                                                                                                                                                                                                                                                                                                                                                                                                                                                                                                                                                                                                                                                                                                                                                                                                               |  |
| Ground Floor                                                                                                                                                             | First Floor                                                                      | Second Floor                                                                                                                                                                                                                                                                                                                                                                                                                                                                                                                                                                                                                                                                                                                                                                                                                                                                                                                                                                                                                                                                                                                                                                                                                                                                                                                                                                                                                                                                                                                                                                                                                                                                                                                                                                                                                                                                                                                                                                                                                                                                                                                  |  |
|                                                                                                                                                                          |                                                                                  |                                                                                                                                                                                                                                                                                                                                                                                                                                                                                                                                                                                                                                                                                                                                                                                                                                                                                                                                                                                                                                                                                                                                                                                                                                                                                                                                                                                                                                                                                                                                                                                                                                                                                                                                                                                                                                                                                                                                                                                                                                                                                                                               |  |
| EAST-FACING   230 Sq. Yds.   3 BHK  Ground Floor First Floor Second Floor 1180 Sft.   1295 Sft.   Second Floor 655 Sft.   3130 Sft.                                      |                                                                                  |                                                                                                                                                                                                                                                                                                                                                                                                                                                                                                                                                                                                                                                                                                                                                                                                                                                                                                                                                                                                                                                                                                                                                                                                                                                                                                                                                                                                                                                                                                                                                                                                                                                                                                                                                                                                                                                                                                                                                                                                                                                                                                                               |  |
| Ground Floor                                                                                                                                                             | First Floor                                                                      | Second Floor                                                                                                                                                                                                                                                                                                                                                                                                                                                                                                                                                                                                                                                                                                                                                                                                                                                                                                                                                                                                                                                                                                                                                                                                                                                                                                                                                                                                                                                                                                                                                                                                                                                                                                                                                                                                                                                                                                                                                                                                                                                                                                                  |  |
|                                                                                                                                                                          |                                                                                  |                                                                                                                                                                                                                                                                                                                                                                                                                                                                                                                                                                                                                                                                                                                                                                                                                                                                                                                                                                                                                                                                                                                                                                                                                                                                                                                                                                                                                                                                                                                                                                                                                                                                                                                                                                                                                                                                                                                                                                                                                                                                                                                               |  |
| WEST-FACING   230 Sq. Yds.   3 BHK  Ground Floor   First Floor   Second Floor   Built-Up Area   3215 Sft.    1277 Sft.   1343 Sft.   595 Sft.   3215 Sft.                |                                                                                  |                                                                                                                                                                                                                                                                                                                                                                                                                                                                                                                                                                                                                                                                                                                                                                                                                                                                                                                                                                                                                                                                                                                                                                                                                                                                                                                                                                                                                                                                                                                                                                                                                                                                                                                                                                                                                                                                                                                                                                                                                                                                                                                               |  |
| Ground Floor                                                                                                                                                             | First Floor                                                                      | Second Floor                                                                                                                                                                                                                                                                                                                                                                                                                                                                                                                                                                                                                                                                                                                                                                                                                                                                                                                                                                                                                                                                                                                                                                                                                                                                                                                                                                                                                                                                                                                                                                                                                                                                                                                                                                                                                                                                                                                                                                                                                                                                                                                  |  |
|                                                                                                                                                                          |                                                                                  |                                                                                                                                                                                                                                                                                                                                                                                                                                                                                                                                                                                                                                                                                                                                                                                                                                                                                                                                                                                                                                                                                                                                                                                                                                                                                                                                                                                                                                                                                                                                                                                                                                                                                                                                                                                                                                                                                                                                                                                                                                                                                                                               |  |
| Ground Floor<br>1070 Sft.                                                                                                                                                | FACING   184 Sq. Yds.   3 BH  First Floor   Second Floor   Buil   1150 Sft.   22 | K<br>t-Up Area<br>745 Sft.                                                                                                                                                                                                                                                                                                                                                                                                                                                                                                                                                                                                                                                                                                                                                                                                                                                                                                                                                                                                                                                                                                                                                                                                                                                                                                                                                                                                                                                                                                                                                                                                                                                                                                                                                                                                                                                                                                                                                                                                                                                                                                    |  |
| Ground Floor                                                                                                                                                             | 184 EAST PROTEINGUIT                                                             | 184 EAST SCOND FLOOR SCHOOL SCHOOL SCHOOL                                                                                                                                                                                                                                                                                                                                                                                                                                                                                                                                                                                                                                                                                                                                                                                                                                                                                                                                                                                                                                                                                                                                                                                                                                                                                                                                                                                                                                                                                                                                                                                                                                                                                                                                                                                                                                                                                                                                                                                                                                                                                     |  |
|                                                                                                                                                                          |                                                                                  |                                                                                                                                                                                                                                                                                                                                                                                                                                                                                                                                                                                                                                                                                                                                                                                                                                                                                                                                                                                                                                                                                                                                                                                                                                                                                                                                                                                                                                                                                                                                                                                                                                                                                                                                                                                                                                                                                                                                                                                                                                                                                                                               |  |
| WEST-FACING   184 Sq. Yds.   3 BHK  Ground Floor First Floor Second Floor 1130 Sft. Second Floor 625 Sft. Built-Up Area 2885 Sft.                                        |                                                                                  |                                                                                                                                                                                                                                                                                                                                                                                                                                                                                                                                                                                                                                                                                                                                                                                                                                                                                                                                                                                                                                                                                                                                                                                                                                                                                                                                                                                                                                                                                                                                                                                                                                                                                                                                                                                                                                                                                                                                                                                                                                                                                                                               |  |
| Ground Floor                                                                                                                                                             | 184WEST FROM TRANSPORT                                                           | 184WEST SUCCESSION SECOND FILES OF THE SECOND |  |
|                                                                                                                                                                          |                                                                                  |                                                                                                                                                                                                                                                                                                                                                                                                                                                                                                                                                                                                                                                                                                                                                                                                                                                                                                                                                                                                                                                                                                                                                                                                                                                                                                                                                                                                                                                                                                                                                                                                                                                                                                                                                                                                                                                                                                                                                                                                                                                                                                                               |  |
|                                                                                                                                                                          |                                                                                  |                                                                                                                                                                                                                                                                                                                                                                                                                                                                                                                                                                                                                                                                                                                                                                                                                                                                                                                                                                                                                                                                                                                                                                                                                                                                                                                                                                                                                                                                                                                                                                                                                                                                                                                                                                                                                                                                                                                                                                                                                                                                                                                               |  |
|                                                                                                                                                                          |                                                                                  |                                                                                                                                                                                                                                                                                                                                                                                                                                                                                                                                                                                                                                                                                                                                                                                                                                                                                                                                                                                                                                                                                                                                                                                                                                                                                                                                                                                                                                                                                                                                                                                                                                                                                                                                                                                                                                                                                                                                                                                                                                                                                                                               |  |